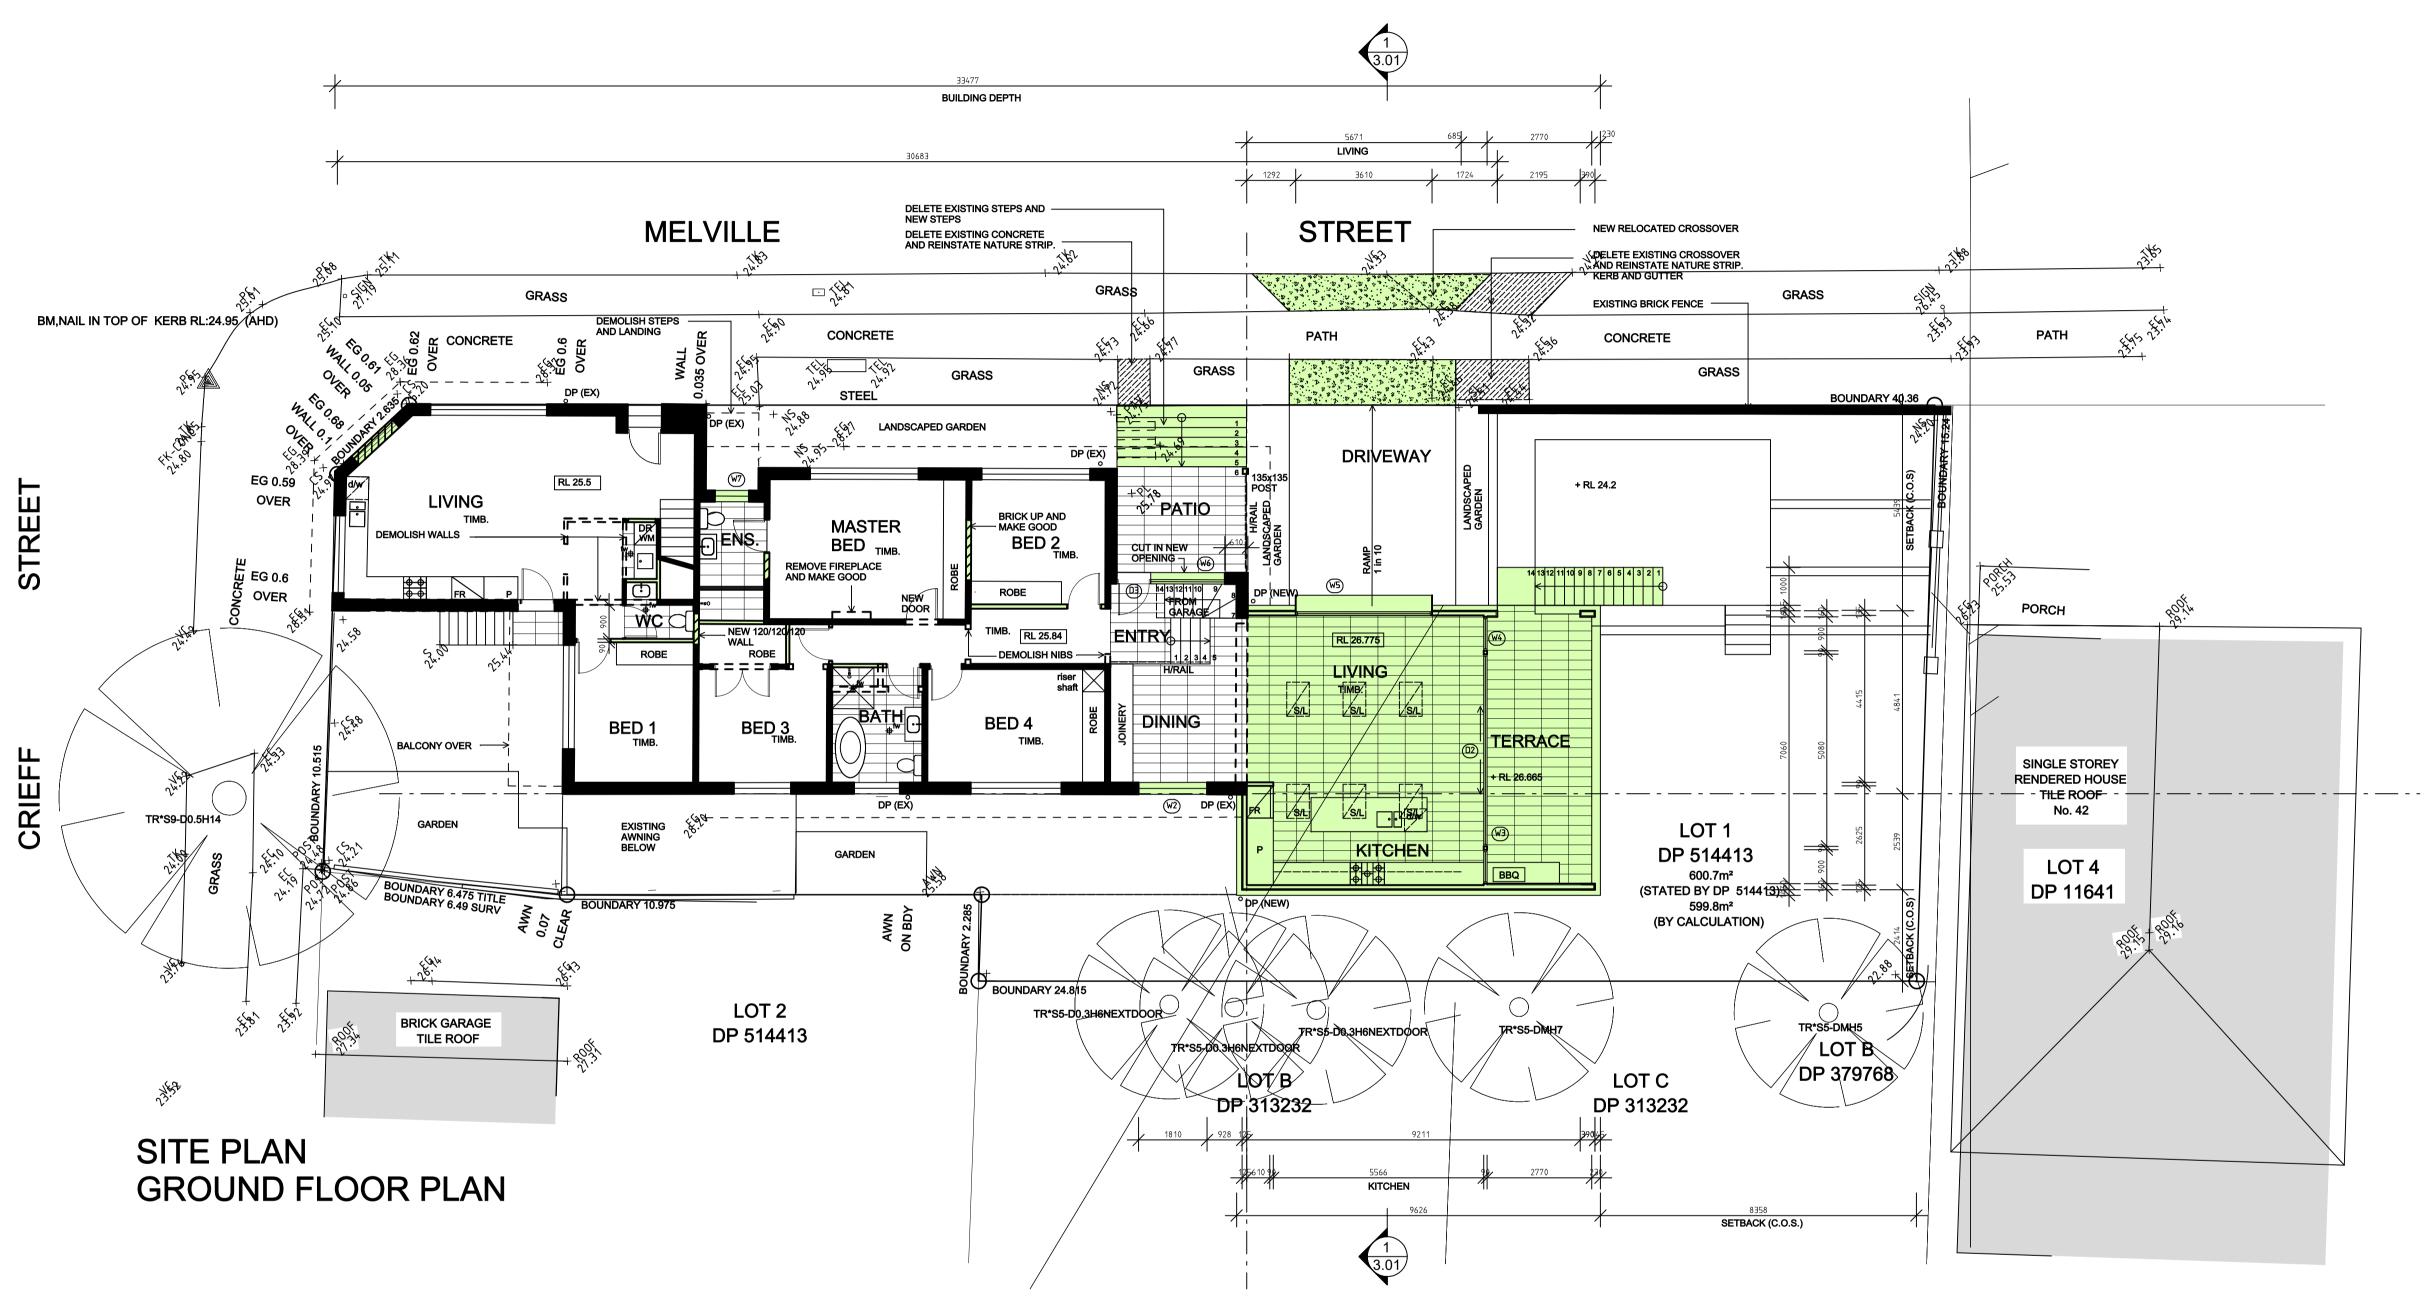

|        |       |        |       | C DA SUBMISSION<br>B REVISED PRE-DA VERSION<br>A PRE-DA VERSION | ORAWING TITLE:<br>SITE PLAN<br>GROUND FLOOR PLAN<br>04.11.2024<br>03.042024<br>29.02.2024 | ALTERATIONS AND ADDITIONS<br>TO EXISTING DUAL OCCUPANCY<br>ADDRESS:<br>2 Crieff Street,<br>Ashbury NSW 2193 | SCALE: 1:100 on A1<br>SHEET: 1<br>JOB NO:<br>23215 |
|--------|-------|--------|-------|-----------------------------------------------------------------|-------------------------------------------------------------------------------------------|-------------------------------------------------------------------------------------------------------------|----------------------------------------------------|
| ISSUE: | DATE: | ISSUE: | DATE: | ISSUE:                                                          | DATE:                                                                                     | Ауоир                                                                                                       |                                                    |