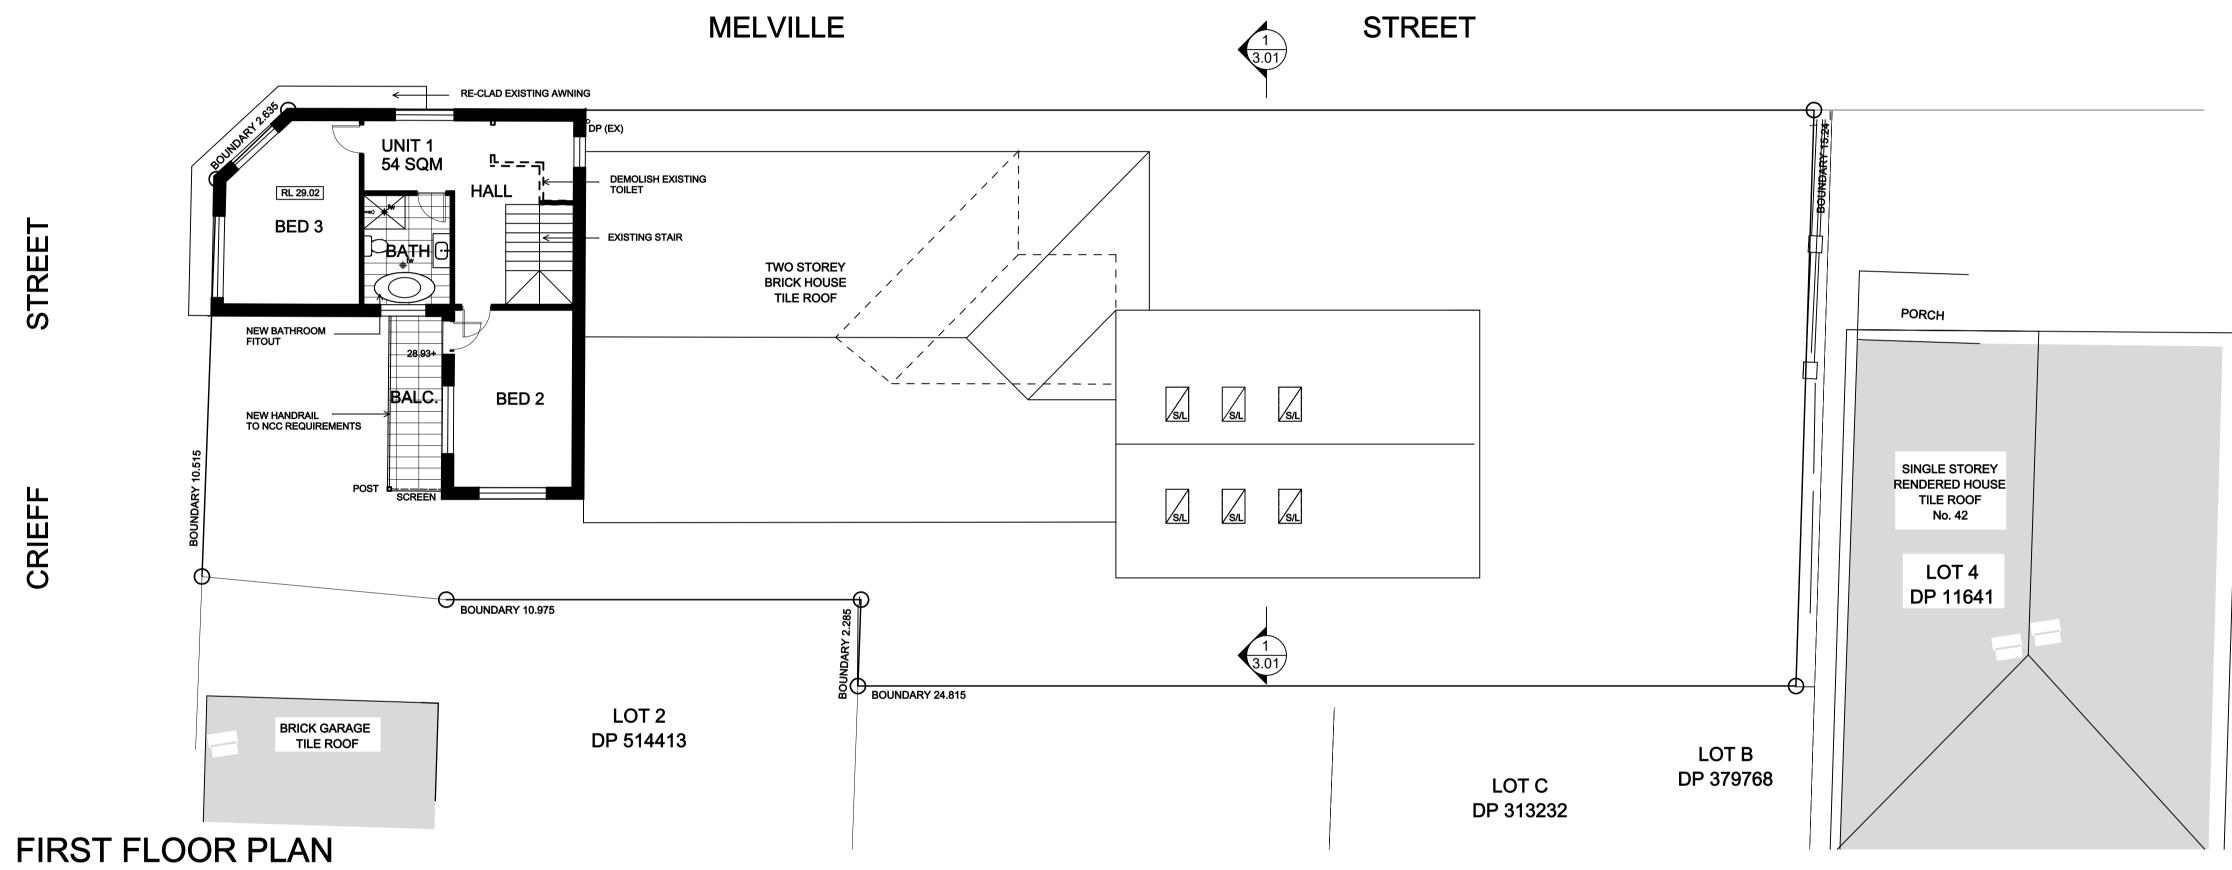

|        |       |        |       | C DA SUBMISSION<br>B REVISED PRE-DA VERSION<br>A PRE-DA VERSION | ORAWING TITLE:<br>SITE PLAN<br>GROUND FLOOR PLAN<br>04.11.2024<br>03.042024<br>29.02.2024 | ALTERATIONS AND ADDITIONS<br>TO EXISTING DUAL OCCUPANCY<br>ADDRESS:<br>2 Crieff Street,<br>Ashbury NSW 2193 | SCALE: 1:100 on A1<br>SHEET: 1<br>JOB NO:<br>23215 |
|--------|-------|--------|-------|-----------------------------------------------------------------|-------------------------------------------------------------------------------------------|-------------------------------------------------------------------------------------------------------------|----------------------------------------------------|
| ISSUE: | DATE: | ISSUE: | DATE: | ISSUE:                                                          | DATE:                                                                                     | Ауоир                                                                                                       |                                                    |