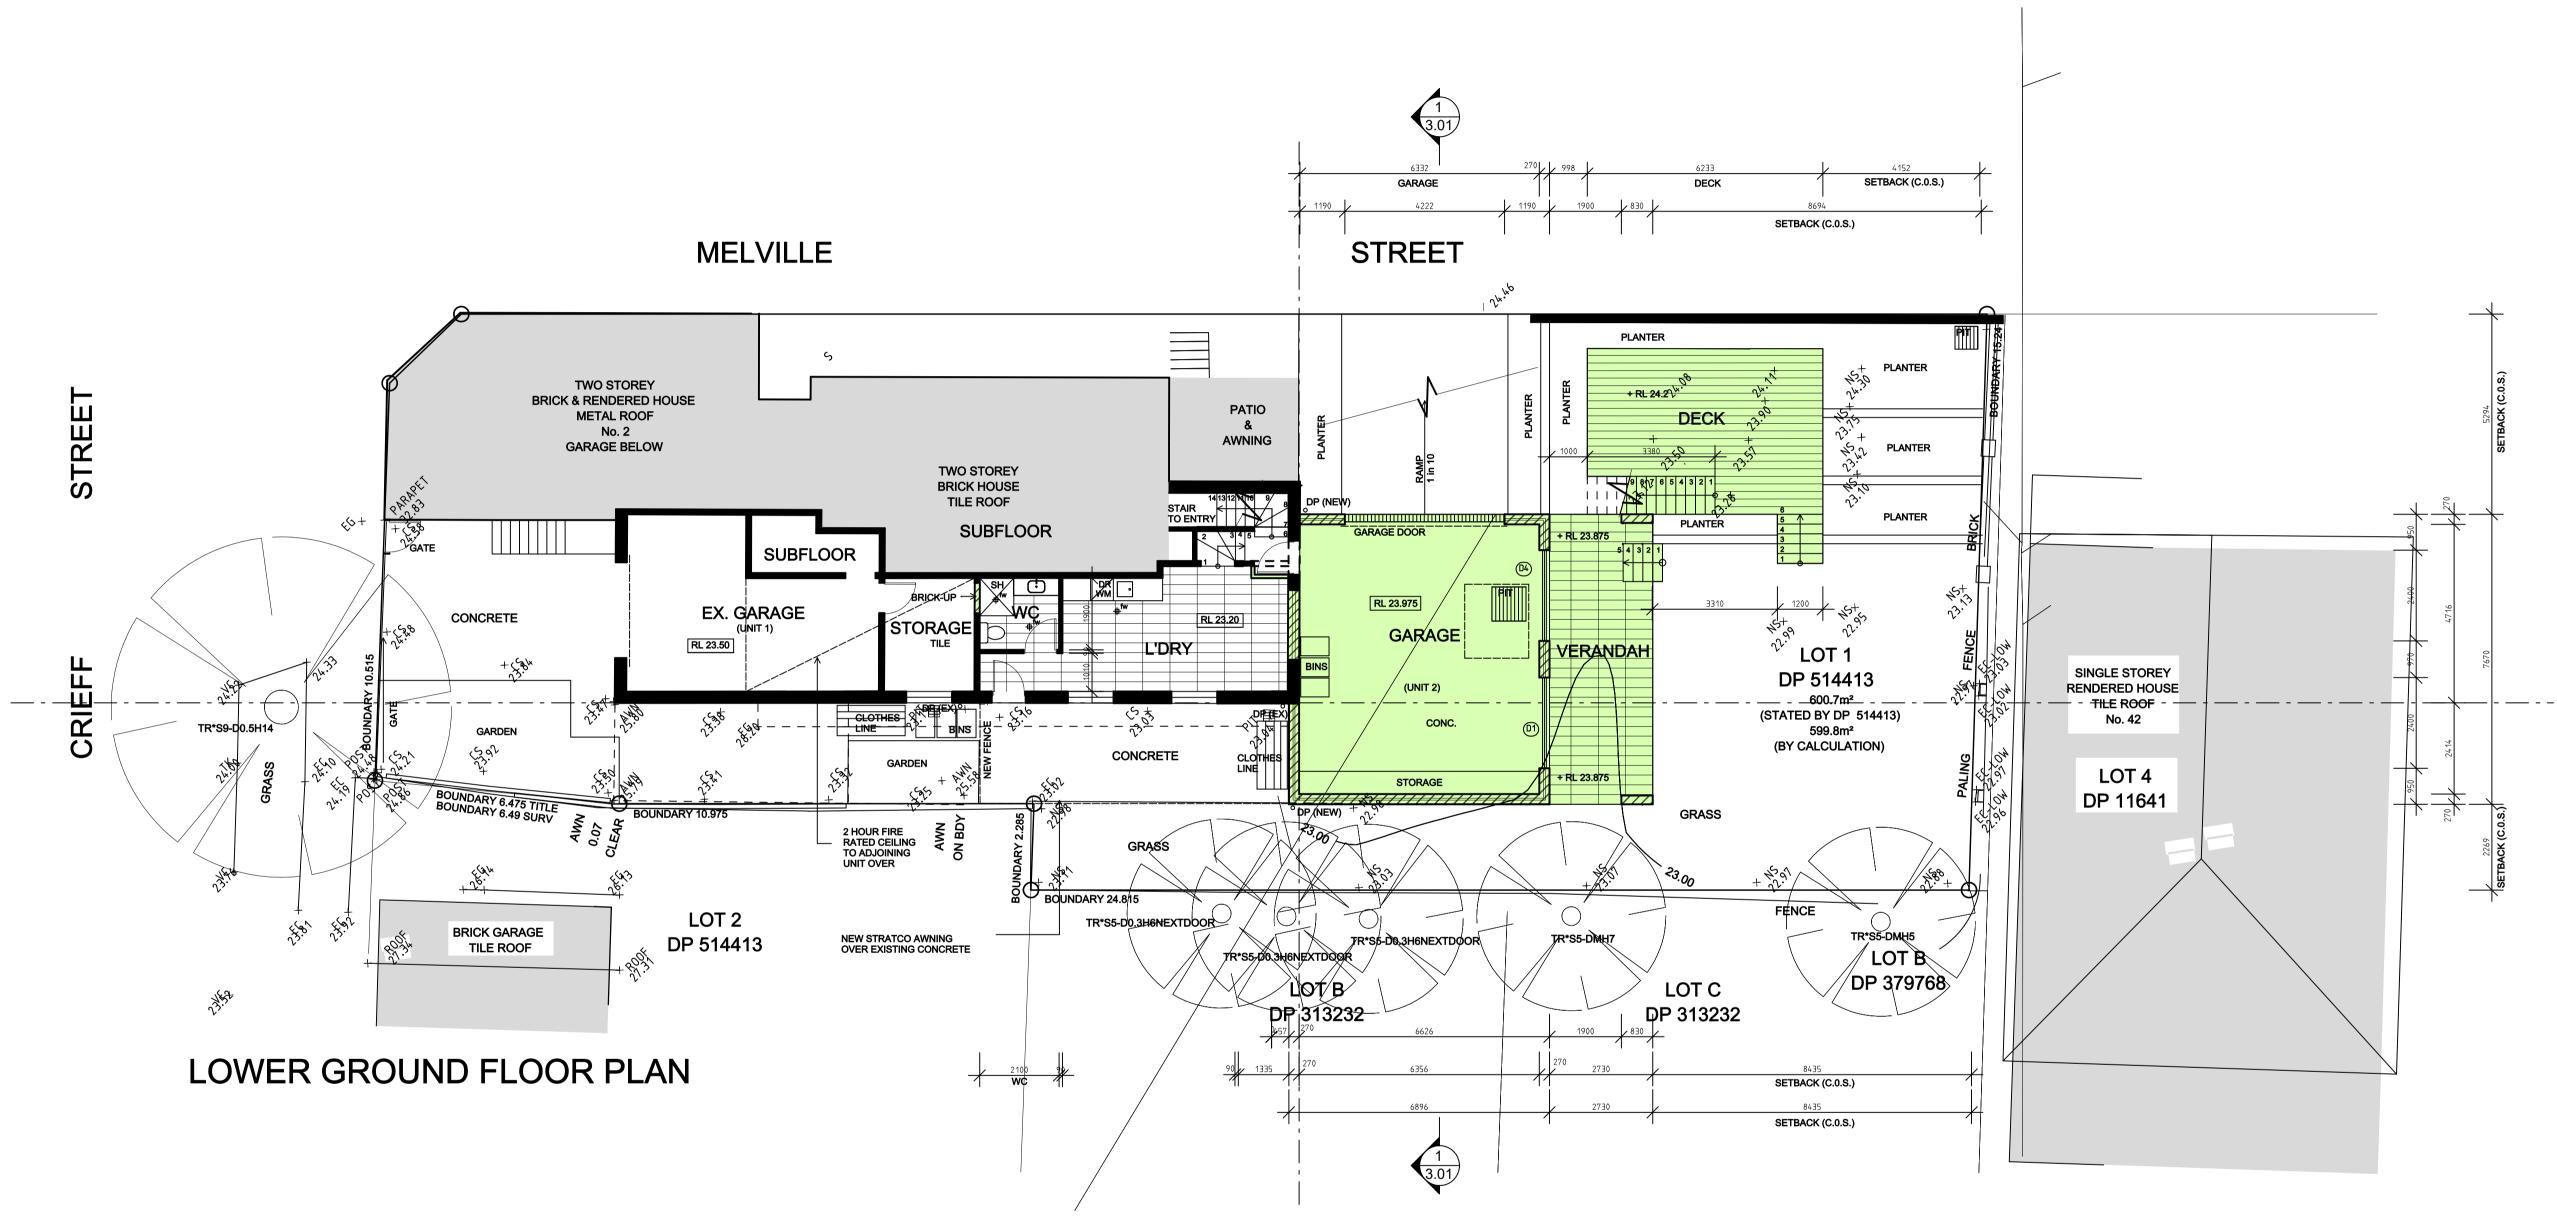

| ISSUE: | DATE: | ISSUE: | DATE: | ISSU | JE: DATE:                                                                                     | -                                            | CLIENT: Ayoub                                                                                               |                                                          |
|--------|-------|--------|-------|------|-----------------------------------------------------------------------------------------------|----------------------------------------------|-------------------------------------------------------------------------------------------------------------|----------------------------------------------------------|
|        |       |        |       | CBA  | DA SUBMISSION 25.11.2024<br>REVISED PRE-DA VERSION 03.042024<br>PRE-DA SUBMISSION 229.02.2024 | DRAWING TITLE:<br>LOWER GROUND<br>FLOOR PLAN | ALTERATIONS AND ADDITIONS<br>TO EXISTING DUAL OCCUPANCY<br>ADDRESS:<br>2 Crieff Street,<br>Ashbury NSW 2193 | SCALE:<br>1:100 on A1<br>SHEET:<br>1<br>JOB NO:<br>23215 |