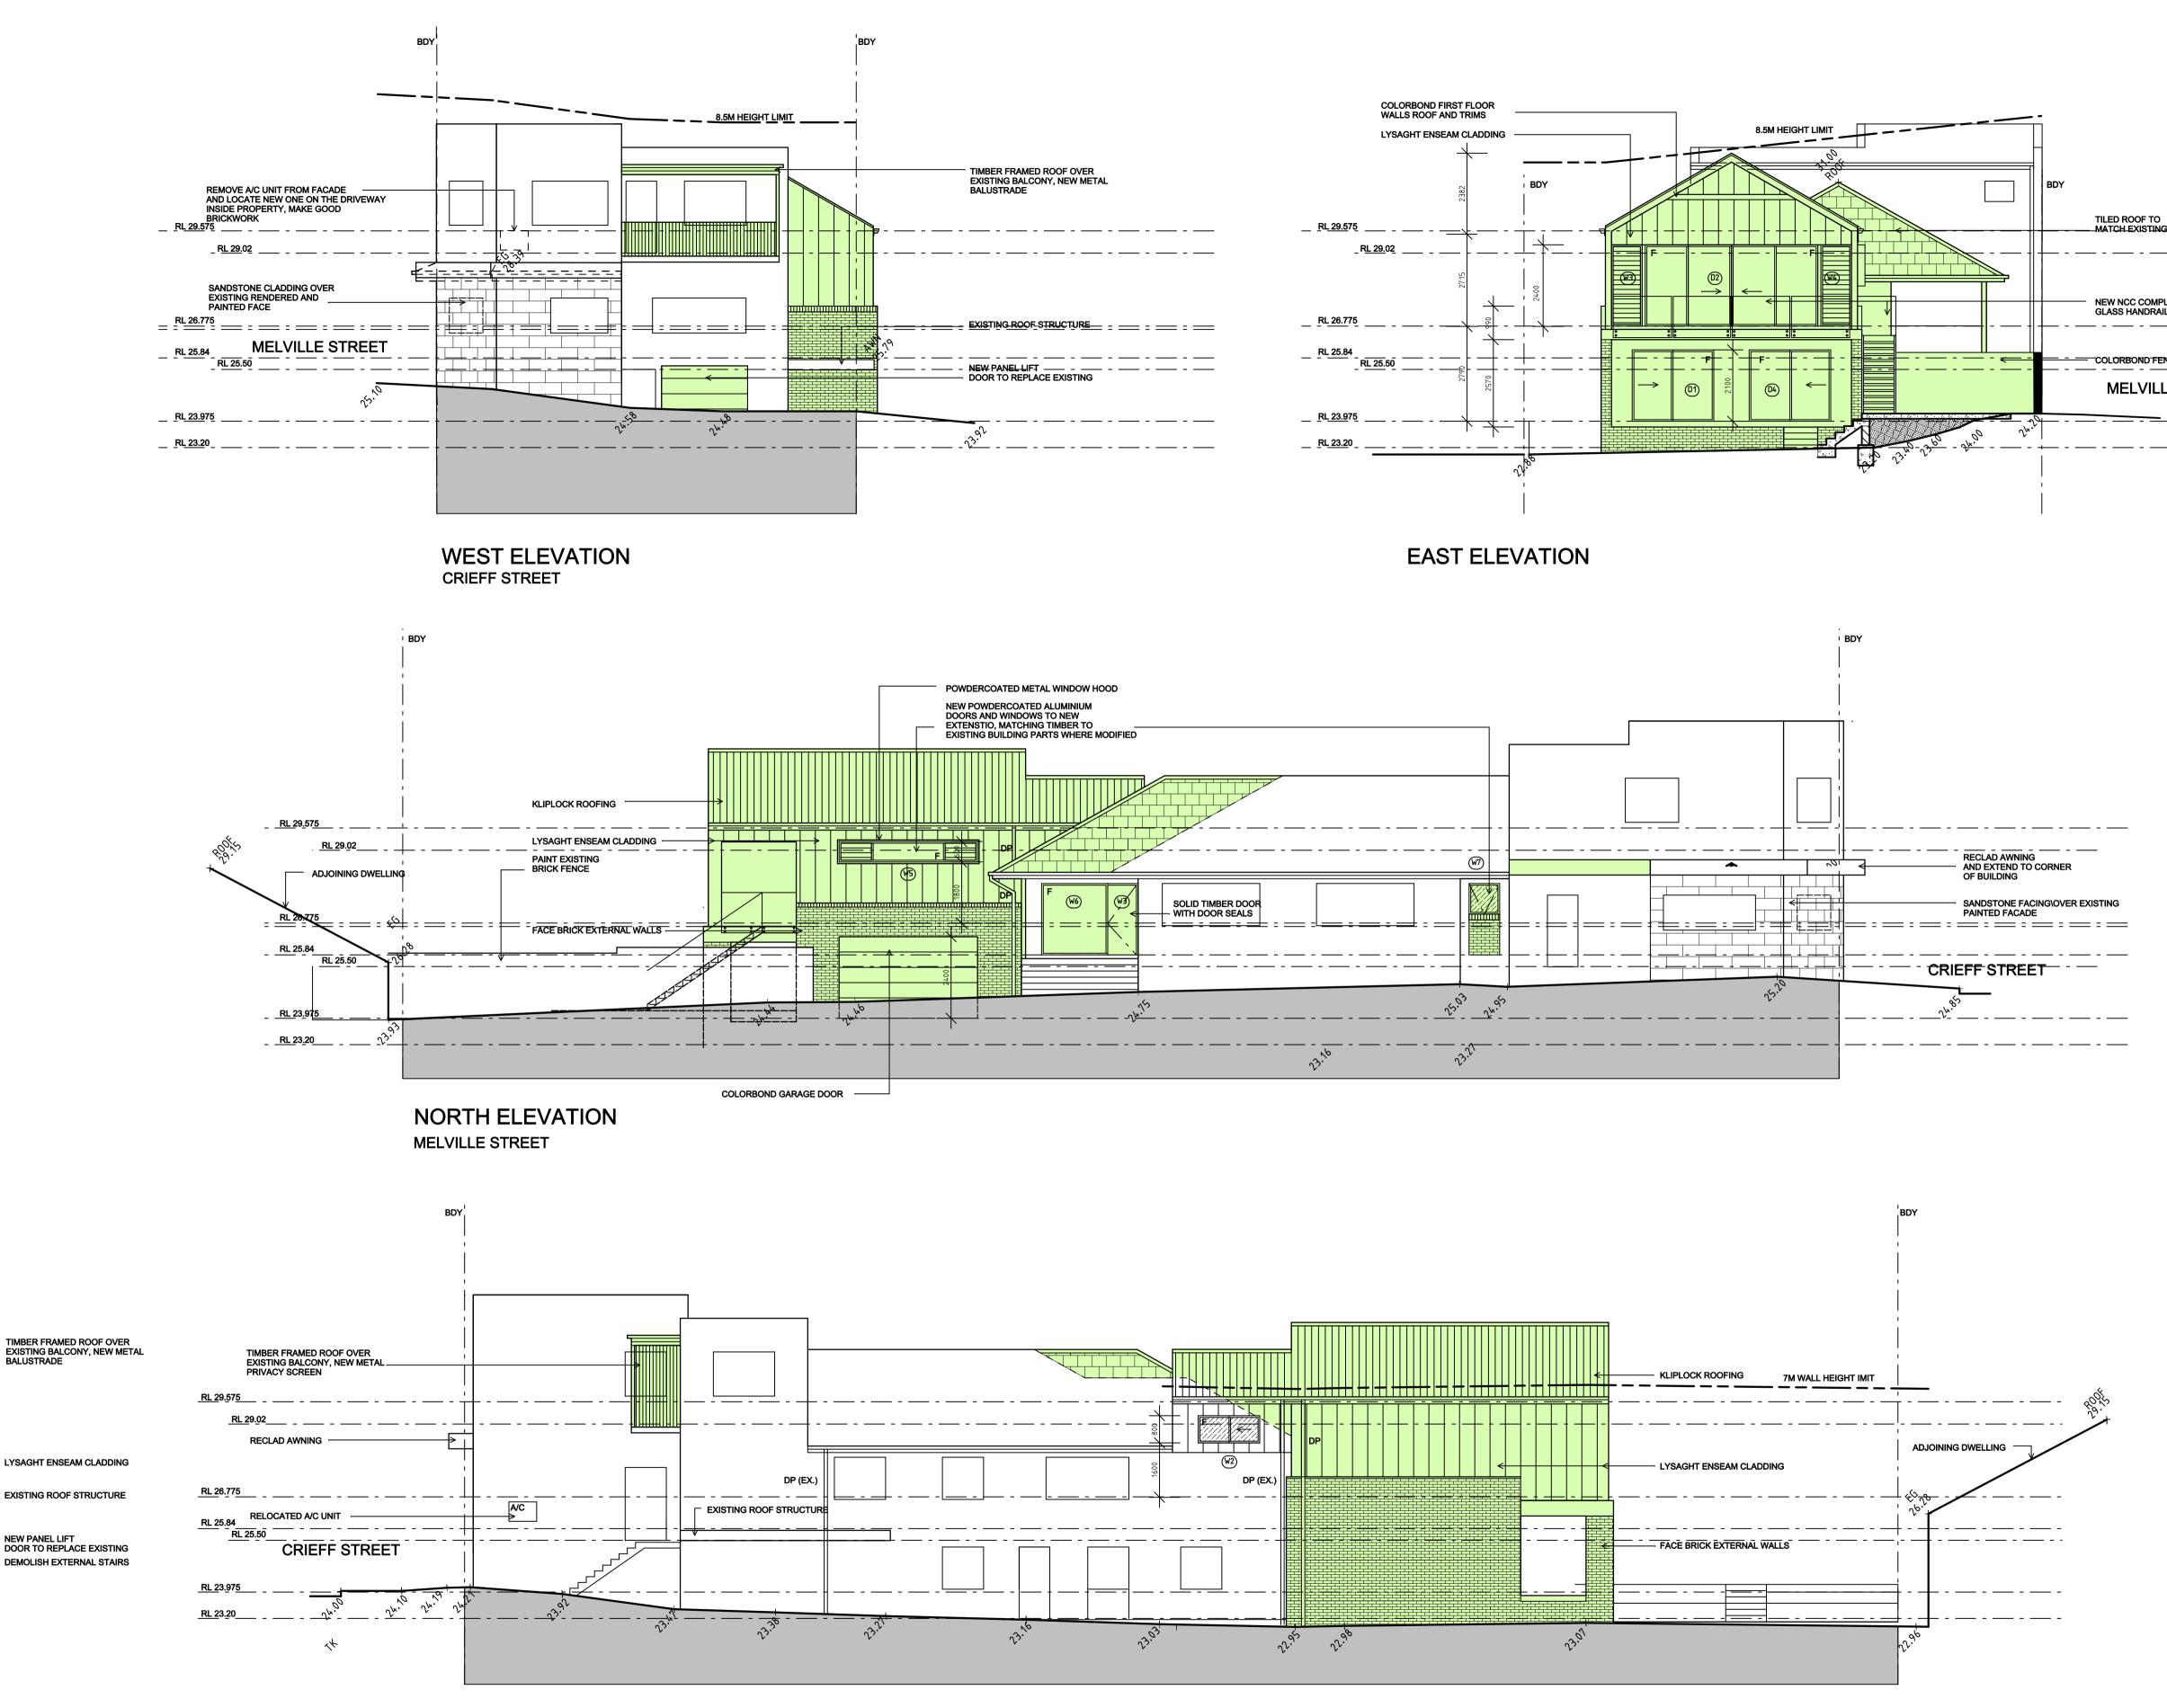

# SOUTH ELEVATION

|        |              |       |                                             |                                        | DRAWING TITLE:<br>ELEVATIONS | ALTERATIONS AND ADDITIONS                        | SCALE: 1:100 on A1         |
|--------|--------------|-------|---------------------------------------------|----------------------------------------|------------------------------|--------------------------------------------------|----------------------------|
|        |              |       | C DA SUBMISSION<br>B REVISED PRE-DA VERSION | 25.11.2024<br>03.04.2024<br>29.02.2024 |                              | ADDRESS:<br>2 Crieff Street,<br>Ashbury NSW 2193 | <br>ЈОВ NO: □<br><br>72715 |
| ISSUE: | DATE: ISSUE: | DATE: | A PRE-DA VERSION ISSUE:                     | 29.02.2024<br>DATE:                    |                              | CLIENT: Ayoub                                    | 22212                      |